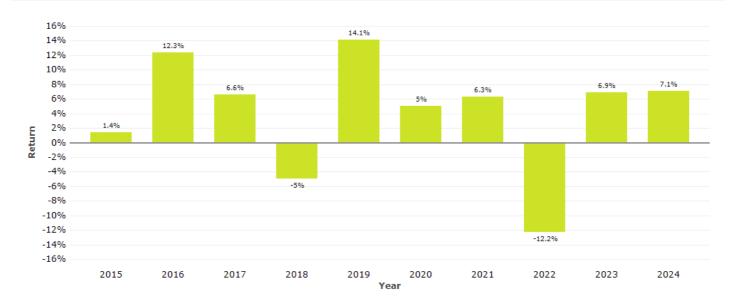

#### UK\_GBP\_ICF\_LRMODE - Lombard Russell Moderate Fund

This chart shows the fund's performance as the a percentage loss or gain per year over the last 10 years

Past performance is not a reliable indicator of future performance. Markets could develop very differently in the future. It can help you to assess how the fund has been managed in the past.