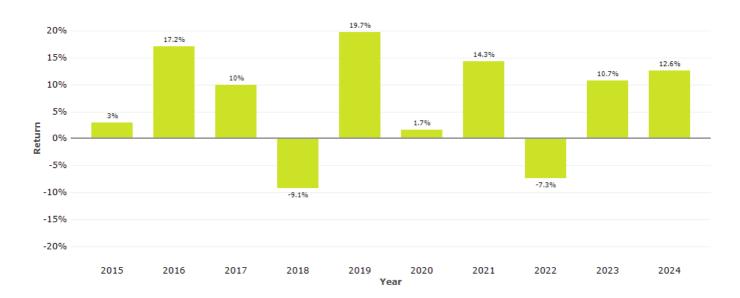

#### UK\_GBP\_ICF\_LRMOAG - Lombard Russell Moderately Aggressive Fund

This chart shows the fund's performance as the a percentage loss or gain per year over the last 10 years

Past performance is not a reliable indicator of future performance. Markets could develop very differently in the future. It can help you to assess how the fund has been managed in the past.