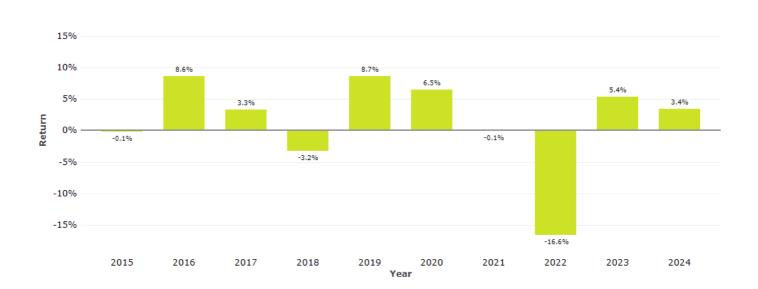

#### UK\_GBP\_ICF\_LRCONS - Lombard Russell Conservative Fund

This chart shows the fund's performance as the a percentage loss or gain per year over the last 10 years

Past performance is not a reliable indicator of future performance. Markets could develop very differently in the future. It can help you to assess how the fund has been managed in the past.