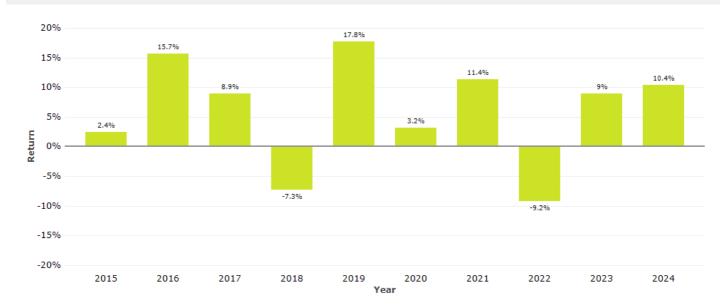

#### UK\_GBP\_ICF\_LRAGGR - Lombard Russell Aggressive Fund

This chart shows the fund's performance as the a percentage loss or gain per year over the last 10 years

Past performance is not a reliable indicator of future performance. Markets could develop very differently in the future. It can help you to assess how the fund has been managed in the past.