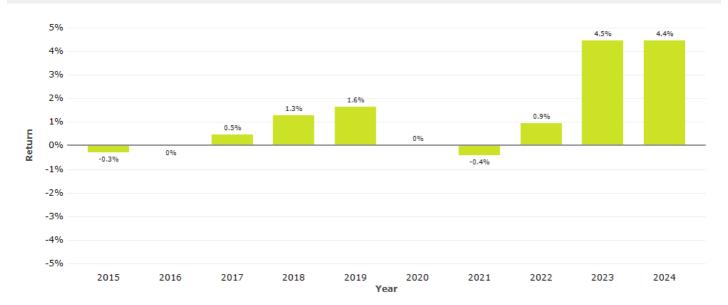

#### UK\_GBP\_ICF\_LSTUSD - Lombard Short Term USD Fund

This chart shows the fund's performance as the a percentage loss or gain per year over the last 10 years

Past performance is not a reliable indicator of future performance. Markets could develop very differently in the future. It can help you to assess how the fund has been managed in the past.