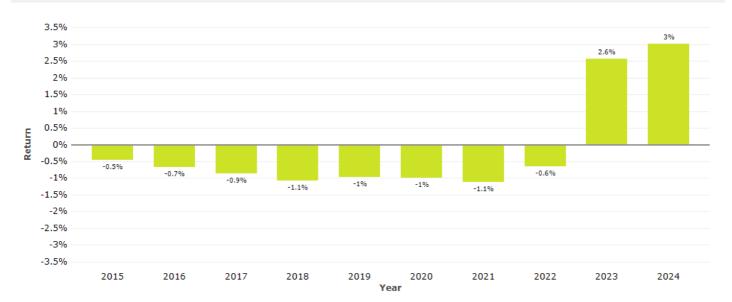

#### UK\_GBP\_ICF\_LSTEUR - Lombard Short Term EUR Fund

This chart shows the fund's performance as the a percentage loss or gain per year over the last 10 years

Past performance is not a reliable indicator of future performance. Markets could develop very differently in the future. It can help you to assess how the fund has been managed in the past.