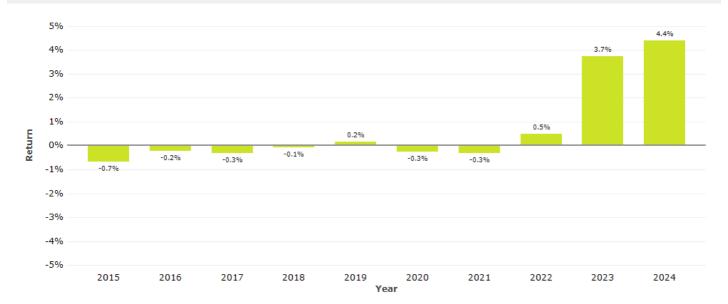

#### UK\_GBP\_ICF\_LSTGBP - Lombard Short Term GBP Fund

This chart shows the fund's performance as the a percentage loss or gain per year over the last 10 years

Past performance is not a reliable indicator of future performance. Markets could develop very differently in the future. It can help you to assess how the fund has been managed in the past.