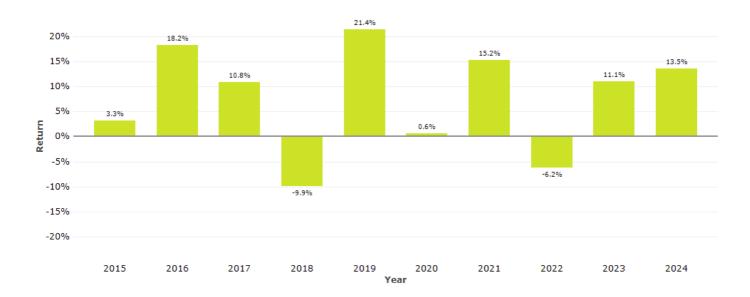

#### UK\_GBP\_ICF\_LRAGGR - Lombard Russell Aggressive Fund

This chart shows the fund's performance as the a percentage loss or gain per year over the last 10 years

Past performance is not a reliable indicator of future performance. Markets could develop very differently in the future. It can help you to assess how the fund has been managed in the past.